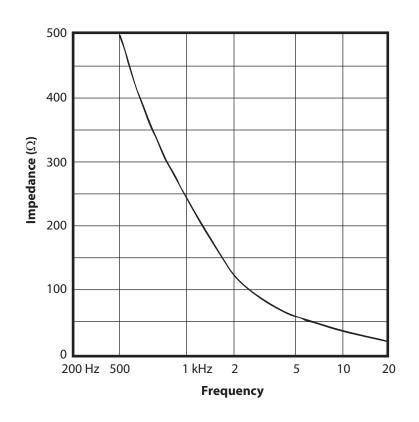

**Maximum Storage** 

**Temperature:** 80°C

**Typical Impedance:** Appears as a 0.8 μF

capacitor