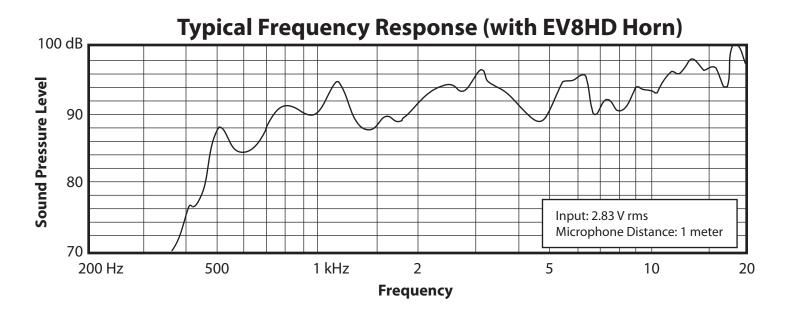

#### **KSN 1188A Specifications**

**Frequency Response:** 0.8 kHz to 20 kHz

**Average Sensitivity:** 93 dB at 1m/1W

Maximum Power100 W (EIA RS426)Handling Capacity:(8  $\Omega$  system reference)

**Protected to:** 400 Watts