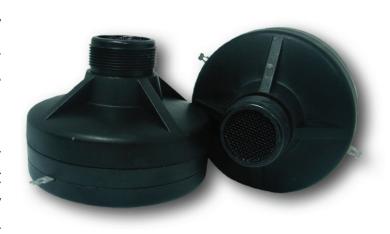

### **Model KSN 1188A Midrange Horn Driver**

The KSN 1188A driver is designed to provide mid-range and high frequency response along with high power handling. Featuring a standard 1 3/8"-18 UNEF2A thread coupling, it can be easily used with most standard horns. The driver is well suited for pro sound and other sound reinforcement applications. The 100 watt driver incorporates protective circuitry which allows it to be used safely at continuous power levels of 400 watts.