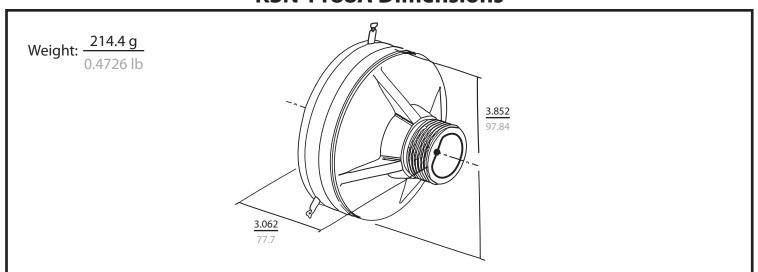

#### **KSN 1188A Dimensions**

All dimensions are in inches millimeters

**Warning:** Do not operate at continuous high voltage. At frequencies below 20 kHz, daily sound pressure exposures in excess of one hour at 105 dB may lead to hearing impairment.